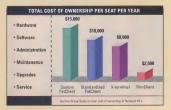

# HOOHAH vers

(OR, A GUIDE FOR SPOTTING THE DIFFERENCES B

Inherent Value: What distinguishes the Compaq Deskpro line is its overall value. Everything from Asset Management and Info Messenger to LS-120 Drives and SMART Hard Drives to the quality and reliability. Ultimately, you get a lower cost of ownership over your desktop's lifecycle. Prices start at \$1,070.